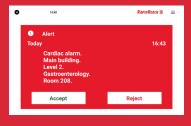

#### **RECEIVE ALERTS**

Notification Panel can receive alerts. The alert is displayed on the screen either silently or with an audible tone. If required, the alert message can be read aloud.

Alerts can be for information only or provide a response option.

In the event of a lone worker alert, you can see on a map or site plan where the person is located.