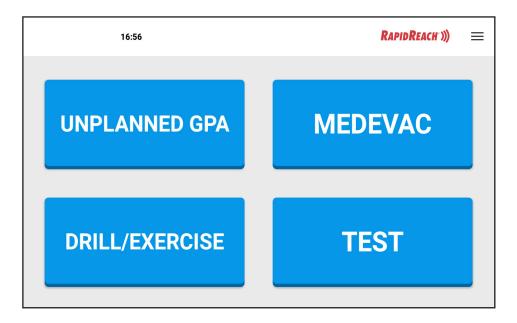

## **ACTIVATE ALERTS**

Alerts can quickly and easily be initiated from the Notification Panel

The Notification Panel can be easily configured to meet your alerting requirements.

Scenarios are visible and ready to use on the Notification Panel's home page.

## **QUICK FACTS RAPIDREACH NOTIFICATION PANEL**

- 10 " touch screen tablet
- Notification Panel can be locked
- Button size adapts to the number of buttons
- Up to 40 alert buttons can be configured on a Notification Panel
- Notification Panel can activate and receive alerts
- Battery backup available in the event of a power failure