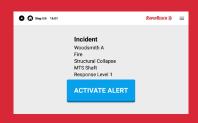

## **ACTIVATE ALERTS**

Alerts can quickly and easily be initiated from the Notification Panel

The Notification Panel can be easily configured to meet your alerting requirements.

Scenarios are visible and ready to use on the Notification Panel's home page.

The alert's message can be modified using selection or via free text boxes.