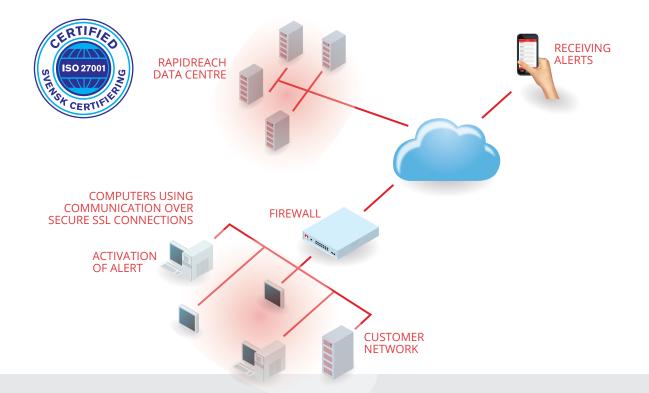

- SmartPhone Alert integrated into RapidReach Mobile WEB
- · Delivery of notification is instantaneous
- Presentation of previous notifications in a historical view
- Play the content of the message even when the device is in silent mode
- Encrypted TLS connections