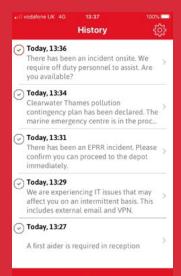

- SmartPhone Alert integrated into RapidReach Mobile WEB
- · Delivery of notification is instantaneous
- Presentation of previous notifications in a historical view
- Play the content of the message even when the device is in silent mode
- Encrypted TLS connections